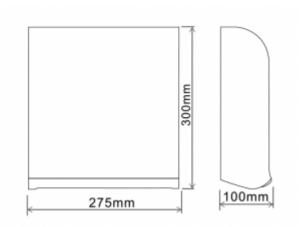

| Housing      | Stainless steel AISI 304 |
|--------------|--------------------------|
| Finish       | Matt                     |
| Action       | Photocell                |
| Dimensions   | 275 x 300 x 100 mm       |
| Tension      | 220 – 240 V, 50/60 Hz    |
| Total power  | 950 W                    |
| ECO power    | 400 W                    |
| Volume level | 74 dB                    |
| Air velocity | 342 km/h                 |
| Drying time  | ~12 s                    |
| Energy class | IPX3                     |
| Weight       | 4,5 kg                   |

The wall-mounted hand dryer is made of stainless steel AISI 304 with a 1,5mm thick, modern shape to match any public bathroom. With an ultra-slim design, the chassis measures just **100mm deep**, making it ideal for a wide range of environments in all kinds of applications.ECO mode by the ability to be run at only 400W by switching off the internal heater, making this one of our most eco-friendly dryers.