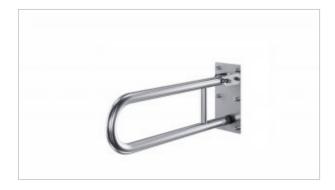

## Handrail for disabled arched 50cm PSP 650

- Stainless steel cap nuts
- Corrosion resistant
- Mounting kit included
- Easy to clean

| Material                | AISI 304 stainless steel         |
|-------------------------|----------------------------------|
| finish                  | Gloss                            |
| Handrail type           | Tilting, arched, wall mouted     |
| Handrail length         | 500 mm                           |
| Tube diameter           | Ø 32 mm                          |
| The wall thickness :    | 1,5 mm                           |
| Maximum capacity        | 180 kg                           |
| Hole diameter           | Ø 10 mm                          |
| Number of fixing holes: | 6                                |
| Includes                | 8x100 mm screws, 12x100 mm plugs |

Arch hand-tilt, wall, for disabled people, 500 mm long, generalpurpose, made of polished stainless steel tube or matt 32 mm diameter. We use this type of handrail in the washbasin, shower, and toilet area.