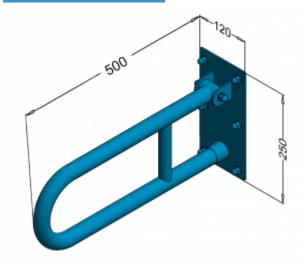

## Handrail for disabled arched 50cm PSP 650

- Stainless steel cap nuts
- Corrosion resistant
- Mounting kit included
- Easy to clean

| Material                | AISI 304 stainless steel         |
|-------------------------|----------------------------------|
| finish                  | Gloss                            |
| Handrail type           | Tilting, arched, wall mouted     |
| Handrail length         | 500 mm                           |
| Tube diameter           | Ø 32 mm                          |
| The wall thickness :    | 1,5 mm                           |
| Maximum capacity        | 180 kg                           |
| Hole diameter           | Ø 10 mm                          |
| Number of fixing holes: | 6                                |
| Includes                | 8x100 mm screws, 12x100 mm plugs |

Arch hand-tilt, wall, for disabled people, 500 mm long, generalpurpose, made of polished stainless steel tube or matt 32 mm diameter. We use this type of handrail in the washbasin, shower, and toilet area.