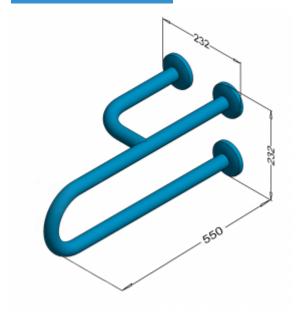

## Handrail for disabled basin tripod left 55cm PSP 155L

- Masking rosettes with a click system
- Corrosion-resistant
- Mounting kit included
- Easy to clean

| Material                | AISI 304 stainless steel      |
|-------------------------|-------------------------------|
| Finish                  | Gloss                         |
| Handrail type           | Basin left                    |
| Handrail length         | 550 mm                        |
| Tube diameter           | Ø 32 mm                       |
| The wall thickness :    | 1,5 mm                        |
| Maximum capacity        | 150 kg                        |
| Hole diameter           | Ø7 mm                         |
| Number of fixing holes: | 9                             |
| Includes                | 6x65 mm screws, 8x65 mm plugs |

Left basin handrail for disabled people, 550 mm long, generalpurpose, made of polished or matt stainless steel tube, 32 mm diameter. We use this type of handrail in the washbasin. The handles are equipped with masking rosettes with a click system, which allows mounting the masking rosette without the use of mounting glue.