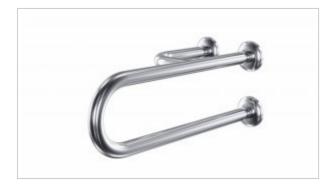

## Handrail for disabled basin tripod left 55cm PSP 155L

- Masking rosettes with a click system
- Corrosion-resistant
- Mounting kit included
- Easy to clean

| Material                | AISI 304 stainless steel      |
|-------------------------|-------------------------------|
| Finish                  | Gloss                         |
| Handrail type           | Basin left                    |
| Handrail length         | 550 mm                        |
| Tube diameter           | Ø 32 mm                       |
| The wall thickness :    | 1,5 mm                        |
| Maximum capacity        | 150 kg                        |
| Hole diameter           | Ø7 mm                         |
| Number of fixing holes: | 9                             |
| Includes                | 6x65 mm screws, 8x65 mm plugs |

Left basin handrail for disabled people, 550 mm long, generalpurpose, made of polished or matt stainless steel tube, 32 mm diameter. We use this type of handrail in the washbasin. The handles are equipped with masking rosettes with a click system, which allows mounting the masking rosette without the use of mounting glue.