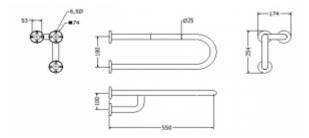

## Handrail for disabled basin tripod right 55cm PTP 155P

- Masking rosettes with a click system
- Corrosion-resistant
- Mounting kit included
- Easy to clean

| Material                | AISI 304 stainless steel      |
|-------------------------|-------------------------------|
| Handrail type           | Basin right                   |
| Handrail length         | 550 mm                        |
| Tube diameter           | Ø 25 mm                       |
| The wall thickness :    | 1,5 mm                        |
| Maximum capacity        | 120 kg                        |
| Hole diameter           | Ø 8 mm                        |
| Number of fixing holes: | 9                             |
| Includes                | 6x65 mm screws, 8x65 mm plugs |

Right basin handrail for disabled people, 550 mm long, generalpurpose, made of stainless steel tube, 25 mm diameter. We use this type of handrail in the washbasin. The handles are equipped with masking rosettes with a click system, which allows mounting the masking rosette without the use of mounting glue.