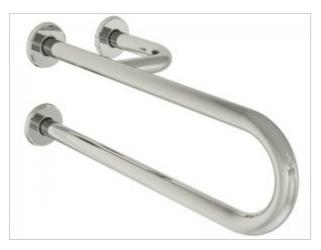

## Handrail for disabled basin tripod right 55cm PTP 155P

- Masking rosettes with a click system
- Corrosion-resistant
- Mounting kit included
- Easy to clean

| Material                | AISI 304 stainless steel      |
|-------------------------|-------------------------------|
| Handrail type           | Basin right                   |
| Handrail length         | 550 mm                        |
| Tube diameter           | Ø 25 mm                       |
| The wall thickness :    | 1,5 mm                        |
| Maximum capacity        | 120 kg                        |
| Hole diameter           | Ø 8 mm                        |
| Number of fixing holes: | 9                             |
| Includes                | 6x65 mm screws, 8x65 mm plugs |

Right basin handrail for disabled people, 550 mm long, generalpurpose, made of stainless steel tube, 25 mm diameter. We use this type of handrail in the washbasin. The handles are equipped with masking rosettes with a click system, which allows mounting the masking rosette without the use of mounting glue.