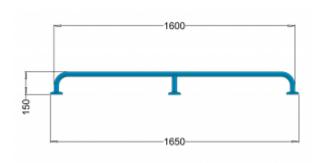

| Material               | AISI 304 stainless steel          |
|------------------------|-----------------------------------|
| Finish                 | Gloss (PSP 430) or matt (PSM 430) |
| Handrail type          | Straight                          |
| Handrail length        | 1600 mm                           |
| Tube diameter          | Ø 32 mm                           |
| The wall thickness     | 1,5 mm                            |
| Maximum capacity       | 180 kg                            |
| Hole diameter          | Ø7 mm                             |
| Number of fixing holes | 6                                 |
| Includes               | 6x70mm screws, 8x65mm pins        |

The 1600mm straight handrail is a product that is a basic mobility aid for disabled people. The offered handrail is made of a pipe with a diameter of 32 mm and a pipe wall thickness of 1.5 mm, made of AISI 304 stainless steel, in two variants as to the finish of the outer coating. The available outer shell finishes are:

- PSM 430 brushed or matte finish;
- PSP 430 polished finish.

The PSM 430 / PSP 430 handrails are general-purpose handrails that are most often found in shower or toilet areas. The distance of the 1600 mm handrail from the wall to the center of the tube is 150 mm. In addition, masking rosettes with a snap system are attached to the handrail, which allows the installation of rosettes without the use of mounting glue. Additionally, each type 430 handrail comes with an assembly kit (which includes, among others, screws, washers, wall plugs, plugs), as well as a user manual and a warranty card. The offered handrails are certified by the Polish Institute of Hygiene, CE Declaration of Conformity and the National Declaration of Performance.