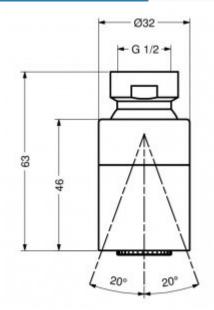

| Connector                        | 1/2"                                                         |
|----------------------------------|--------------------------------------------------------------|
| Design                           | Vandal-resistant design - chrome-plated brass, anti-deposits |
| Tilt adjustment                  | 10 to 30 degrees                                             |
| Flow reducer                     | Up to 8 liters per minute                                    |
| Operating pressure               | from 0.5 to a maximum of 6 bar                               |
| Permissible water<br>temperature | from 5 to 65 ° C                                             |
| Included                         | Spout, mounting kit                                          |