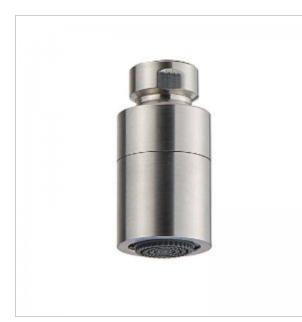

## Head for spout 9019/11NOX • The body is made of chrome-plated brass • High resistance to vandalism due to the highest quality materials

- Exceptional durability and reliability
- Antiscaling
- Italian product
- Simple operation
- Easy assembly
- 15 years manufacturer&HASH39;s warranty excluding consumable parts
- PZH certificate, CE declaration

Made of chrome-plated brass. The head strainer is made of plastic with rubber nozzles, which make it difficult to settle the stone and facilitate its leveling.

Adapted as a spare part for the 9019INOX spout.