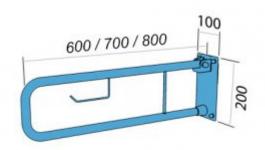

## Hinged arch handrail with space for 80cm paper UR8p

- Holder for an additional roll of toilet paper
- Screw covers
- Mounting kit included
- Silicone pads to eliminate unevenness

| Material               | Carbon steel                                      |
|------------------------|---------------------------------------------------|
| Finish                 | Powder coated in white                            |
| Type of coating        | Polyester paint                                   |
| Coating thickness      | 120 μ                                             |
| Handrail type          | Tilting, arched, wall with space for toilet paper |
| Handrail length        | 800 mm                                            |
| Tube diameter          | Ø 25 mm                                           |
| The wall thickness     | 1,5 mm                                            |
| Maximum load           | 120 kg                                            |
| Hole diameter          | Ø 6,5 mm                                          |
| Number of fixing holes | 4                                                 |
| Includes               | 6x60 mm screws, 10x60 mm plugs                    |

Handrail for people with disabilities arched, tilting, a wall with space for paper, 800 mm long, general-purpose, made of 25 mm diameter carbon steel tube, powder-coated, white. We use this type of handrail in the wc area.