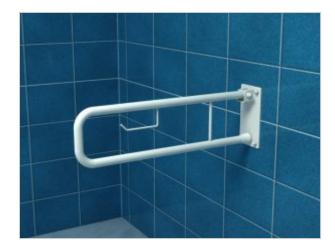

## Hinged arch handrail with space for 80cm paper UR8p

- Holder for an additional roll of toilet paper
- Screw covers
- Mounting kit included
- Silicone pads to eliminate unevenness

| Material               | Carbon steel                                      |
|------------------------|---------------------------------------------------|
| Finish                 | Powder coated in white                            |
| Type of coating        | Polyester paint                                   |
| Coating thickness      | 120 μ                                             |
| Handrail type          | Tilting, arched, wall with space for toilet paper |
| Handrail length        | 800 mm                                            |
| Tube diameter          | Ø 25 mm                                           |
| The wall thickness     | 1,5 mm                                            |
| Maximum load           | 120 kg                                            |
| Hole diameter          | Ø 6,5 mm                                          |
| Number of fixing holes | 4                                                 |
| Includes               | 6x60 mm screws, 10x60 mm plugs                    |

Handrail for people with disabilities arched, tilting, a wall with space for paper, 800 mm long, general-purpose, made of 25 mm diameter carbon steel tube, powder-coated, white. We use this type of handrail in the wc area.