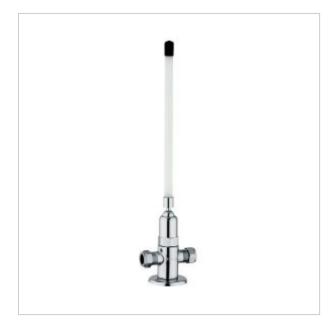

## knee battery 9100

- The body is made of chrome-plated brass
- The rod is made of high quality plastic
- Water pressure reduction
- High resistance to vandalism due to the highest quality materials
- Exceptional durability and reliability
- Italian product
- Simple operation
- Easy assembly
- 15 years manufacturer&HASH39;s warranty excluding consumable parts
- PZH certificate, CE declaration
- \*9020 washbasin mixer can be used

| Option                  | For mixed water                                         |
|-------------------------|---------------------------------------------------------|
| Connector               | 1/2"                                                    |
| Mixer                   |                                                         |
| Design                  | Vandal resistant - chrome plated brass                  |
| Water time flow         | Water flow time : Standard from 8-12 seconds ± 1 second |
| Start                   | by using the stick                                      |
| Water pressure reductor | : up to 6l / min.                                       |
| Contains                | Battery, mounting kit                                   |

Elbow time timer for mixed water. Suitable for wall or floor

By using the stick, the battery is started by knocking the stick with any part of the body.

The perfect solution for both disabled people and the food industry, hospitals, and doctor&HASH39;s offices.