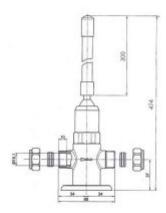

| Option                  | For mixed water                                         |
|-------------------------|---------------------------------------------------------|
| Connector               | 1/2"                                                    |
| Mixer                   |                                                         |
| Design                  | Vandal resistant - chrome plated brass                  |
| Water time flow         | Water flow time : Standard from 8-12 seconds ± 1 second |
| Start                   | by using the stick                                      |
| Water pressure reductor | : up to 6l / min.                                       |
| Contains                | Battery, mounting kit                                   |

Elbow time timer for mixed water. Suitable for wall or floor

By using the stick, the battery is started by knocking the stick with any part of the body.

The perfect solution for both disabled people and the food industry, hospitals, and doctor&HASH39;s offices.