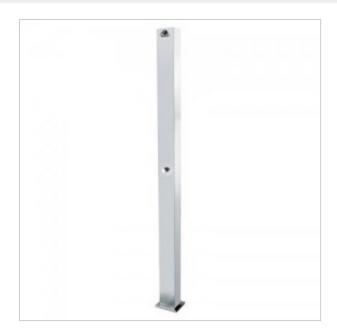

## Shower tower 9231

- AISI 316 stainless steel structure
- Exceptional durability and reliability
- Simple operation
- Easy assembly
- Shower head with unscrewing control system
- Single lever mixer with ceramic disc cartridge
- Flow limiter 8 l/min

Column shower set made of AISI 316 stainless steel, adapted for outdoor-floor installation. The shower set 9231 is equipped with a ceramic mixer. Standard water flow bowls are approximately 30-50 seconds ± 1 second. The flow system is enriched with a safety device that automatically shuts off the water flow after 15 seconds at a pressure of 3 bar.