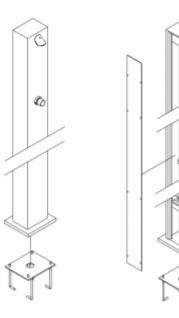

Column shower set made of AISI 316 stainless steel, adapted for outdoor-floor installation. The shower set 9231 is equipped with a ceramic mixer. Standard water flow bowls are approximately 30-50 seconds ± 1 second. The flow system is enriched with a safety device that automatically shuts off the water flow after 15 seconds at a pressure of 3 bar.