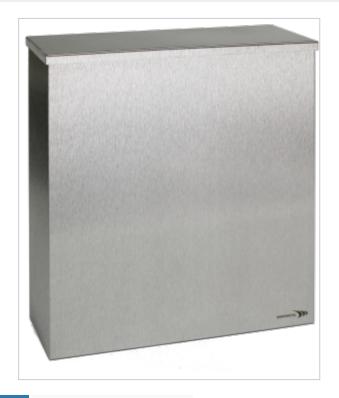

## Waste bin C7516S

- Made of AISI 304 stainless steel
- Matte finish
- Hinged flap
- Wall mounting possible
- Resistant to moisture and corrosion
- High resistance to vandalism
- Easy to assemble
- Mounting kit included
- Easy to clean

| Housing    | Stainless steel AISI304 |
|------------|-------------------------|
| Finishing  | Matt                    |
| Design     | Vandal-proof execution  |
| Dimensions | 330x400x120 mm          |
| Capacity   | 16 L                    |
| Includes   | Mounting kit included   |

Waste bin with a hinged flap, most often used in small public spaces such as toilet cubicles. The basket is made of moisture and rust resistant AISI 304 stainless steel with a matte finish.

It is worth adding here that the basket structure is solid and vandal-proof. The basket dimensions are 330x400x120 mm. Its capacity is 16 liters. In addition, the C7516S basket housing has hidden hinges. The whole is suitable for wall mounting.