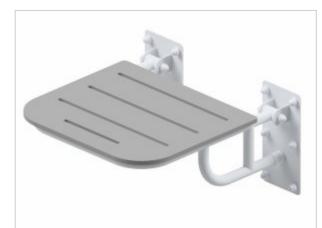

## Tilting shower chair with upports KP5C

- Screw covers
- Mounting kit included
- Silicone pads to eliminate unevenness
- Easy to clean

| Material           | Carbon steel           |
|--------------------|------------------------|
| Finish             | Powder coated in white |
| Type of coating    | Polyester paint        |
| Coating thickness  | 120 µ                  |
| Handrail type      | Hinged with supports   |
| Handrail length    | 460x400x440 mm         |
| Tube diameter      | Ø 25 mm                |
| The wall thickness | 1,5 mm                 |
| Maximum load       | 180 kg                 |
| Hole diameter      | Ø 6,5 mm               |

Tilting shower chair with supports for disabled people, attached to the wall, made of 25 mm diameter carbon steel tube, powder-coated white. The top layer of the chair is made of 3 rings made of polyvinyl chloride. Thanks to which it is warmer to the touch. We use this type of seat in the shower area.