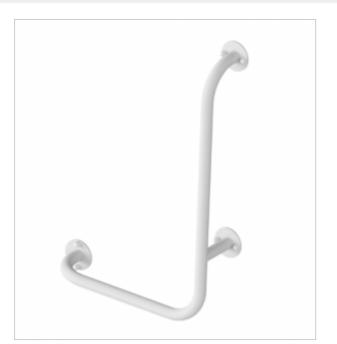

## Left angle handrail 60 / 110cm 32-UKL6/11

- Mounting kit included
- Silicone pads to eliminate unevenness
- Easy to clean

| Material               | Carbon steel                     |
|------------------------|----------------------------------|
| Finish                 | Powder-coated in white           |
| Type of coating        | Polyester paint                  |
| Coating thickness      | 120 μ                            |
| Handrail type          | Left-angled                      |
| Handrail length        | 600x1100 mm                      |
| Tube diameter          | Ø 32mm                           |
| The wall thickness     | 1,5 mm                           |
| Maximum load           | 180 kg                           |
| Hole diameter          | Ø 6,5 mm                         |
| Number of fixing holes | 6                                |
| Includes               | 3.5x60 mm screws, 10x60 mm plugs |

Handrail for the disabled angled left with grilles, attached to the wall, 600x1100 mm long, made of 32 mm diameter carbon steel tube, powder-coated, white. We use this type of handrail in the shower and toilet area. The distance of the handrail from the wall to the center of the tube is 100 mm.