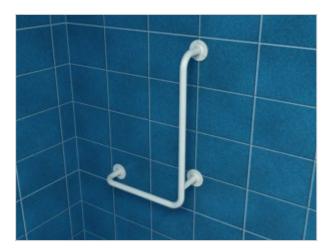

Handrail for the disabled angled left, mounted to the wall, 600x300 mm long, made of 25 mm diameter carbon steel tube, powder-coated, white. We use this type of handrail in the shower and toilet area. The distance of the handrail from the wall to the center of the tube is 90 mm.