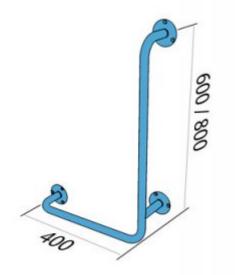

## Left angled handrail 60 / 40cm **UKL**

- Mounting kit included
- Silicone pads to eliminate unevenness
- Easy to clean

| Material               | Carbon steel                     |
|------------------------|----------------------------------|
| Finish                 | Powder coated in white           |
| Type of coating        | Polyester paint                  |
| Coating thickness      | 120 µ                            |
| Handrail type          | Right-angled                     |
| Handrail length        | 600x400 mm                       |
| Tube diameter          | Ø 25 mm                          |
| The wall thickness     | 1,5 mm                           |
| Maximum load           | 180 kg                           |
| Hole diameter          | Ø 6,5 mm                         |
| Number of fixing holes | 9                                |
| Includes               | 3.5x60 mm screws, 10x60 mm plugs |

Handrail for the disabled angled left, mounted to the wall, 600x400 mm long, made of 25 mm diameter carbon steel tube, powdercoated, white. We use this type of handrail in the shower and toilet area. The distance of the handrail from the wall to the center of the tube is 90 mm.