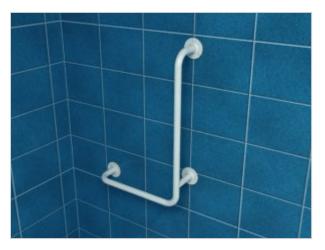

## Left angled handrail 60 / 40cm **UKL**

- Mounting kit included
- Silicone pads to eliminate unevenness
- Easy to clean

| Material               | Carbon steel                     |
|------------------------|----------------------------------|
| Finish                 | Powder coated in white           |
| Type of coating        | Polyester paint                  |
| Coating thickness      | 120 µ                            |
| Handrail type          | Right-angled                     |
| Handrail length        | 600x400 mm                       |
| Tube diameter          | Ø 25 mm                          |
| The wall thickness     | 1,5 mm                           |
| Maximum load           | 180 kg                           |
| Hole diameter          | Ø 6,5 mm                         |
| Number of fixing holes | 9                                |
| Includes               | 3.5x60 mm screws, 10x60 mm plugs |

Handrail for the disabled angled left, mounted to the wall, 600x400 mm long, made of 25 mm diameter carbon steel tube, powdercoated, white. We use this type of handrail in the shower and toilet area. The distance of the handrail from the wall to the center of the tube is 90 mm.