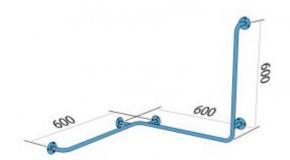

## Left hand shower / bathtub 60/60 / 60cm UPPL

- Mounting kit included
- Silicone pads to eliminate unevenness
- Easy to clean

| Material               | Carbon steel                     |
|------------------------|----------------------------------|
| Finish                 | Powder coated in white           |
| Type of coating        | Polyester paint                  |
| Coating thickness      | 120 μ                            |
| Handrail type          | Left hand shower                 |
| Handrail length        | 600x600x600 mm                   |
| Tube diameter          | Ø 25 mm                          |
| The wall thickness     | 1,5 mm                           |
| Maximum load           | 180 kg                           |
| Hole diameter          | Ø 6,5 mm                         |
| Number of fixing holes | 15                               |
| Includes               | 3.5x60 mm screws, 10x60 mm plugs |

Left handrail for the bathtub left-hand shower mounted to the wall 600x600x600 mm long, made of carbon steel tube with a diameter of 25 mm powder coated white. We use this type of handrail in the bathtub and shower area.