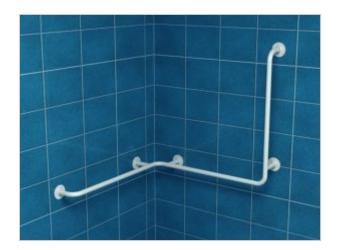

## Left hand shower / bathtub 60/60 / 60cm UPPL

- Mounting kit included
- Silicone pads to eliminate unevenness
- Easy to clean

| Material               | Carbon steel                     |
|------------------------|----------------------------------|
| Finish                 | Powder coated in white           |
| Type of coating        | Polyester paint                  |
| Coating thickness      | 120 μ                            |
| Handrail type          | Left hand shower                 |
| Handrail length        | 600x600x600 mm                   |
| Tube diameter          | Ø 25 mm                          |
| The wall thickness     | 1,5 mm                           |
| Maximum load           | 180 kg                           |
| Hole diameter          | Ø 6,5 mm                         |
| Number of fixing holes | 15                               |
| Includes               | 3.5x60 mm screws, 10x60 mm plugs |

Left handrail for the bathtub left-hand shower mounted to the wall 600x600x600 mm long, made of carbon steel tube with a diameter of 25 mm powder coated white. We use this type of handrail in the bathtub and shower area.