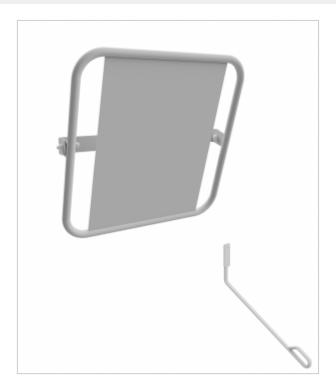

Tilting mirror for disabled people in a full frame, white painted carbon steel. The frame of the white mirror has a size of 600 x 600 mm and is made of a steel tube with a diameter of 25 mm and a wall thickness of 1.5 mm. On the other hand, the mirror sheet has dimensions of 546 x 440 mm, and the thickness of its coating is 120  $\mu$ .

The presented mirror is adapted for wall mounting through three mounting holes. What&HASH39;s more, it is possible to adjust the angle of the mounted mirror, which is an additional convenience for the disabled. A handle is attached to the whole.