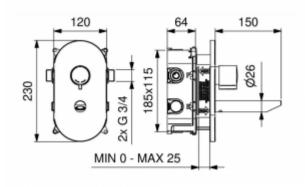

| Option                  | With mixer                             |
|-------------------------|----------------------------------------|
| Connector               | 2 x 3/4"                               |
| Design                  | Vandal resistant - chrome-plated brass |
| Water time flow         | Adjustable from 15 seconds ± 3 second  |
| Start                   | By means of the button                 |
| Water pressure reductor | up to 6l/min.                          |
| Spout                   | Equipped with an aerator               |

Concealed washbasin tap with built-in mixer. The mixer body is made of corrosion-resistant brass covered with a chrome layer. The 8352 faucet has two G3/4 connections for cold and hot water. A single water outflow, with the standard setting of the faucet, is about 15 seconds ± 3 seconds. The connection pressure can range from 0.5 bar - 6 bar, however, the recommended pressure is 2-4