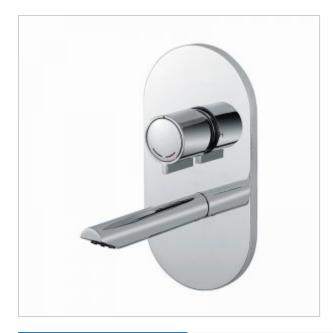

## **Time mixer 8352**

- Mixer with anti-scalding lock
- Exceptional durability and reliability
- The product is made in the European Union
- Simple operation
- Easy to assemble
- Vandal-resistant finish
- Water pressure adjustment

Concealed washbasin tap with built-in mixer. The mixer body is made of corrosion-resistant brass covered with a chrome layer. The 8352 faucet has two G3/4 connections for cold and hot water. A single water outflow, with the standard setting of the faucet, is about 15 seconds ± 3 seconds. The connection pressure can range from 0.5 bar - 6 bar, however, the recommended pressure is 2-4