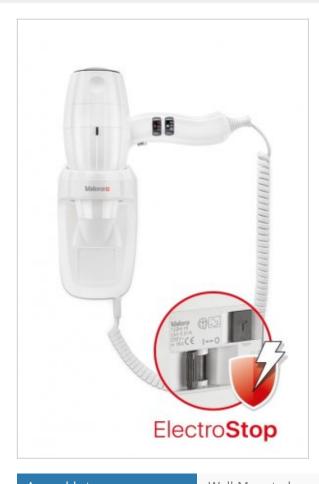

## Wall mounted hair dryer R307

- The new generation of LONG-LIFE AC UNIVERSAL Motor
- Intelligent airflow technology
- Six-stage airflow / temperature control
- · Removable mesh filter
- Concentrator nozzle
- Off / On button
- SECURITY heating element
- Wall bracket with ELECTROSTOP residual current device 10mA
- · Automatic safety switch On / Off

Moreover, each SILENT JET PROTECT 1200 dryer has four-fold protection in the form of:

- Auto-reset switch-off thermostat to prevent overheating
- Security on/off "Push" button to prevent unguarded operation
- Automatic on/off safety switch

to stop operation when a hairdryer is inserted in the wall holder

• Residual current device in the wall holder (RCD)