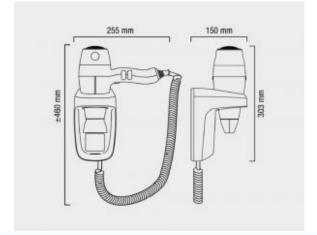

The SILENT JET PROTECT 1200 dryer is a product designed for wall mounting. SILENT JET PROTECT dryers are most often used in swimming pools, hotels, or other facilities with medium intensity. It is worth adding that the offered R307 dryer uses a universal AC motor (alternating current motors). AC Motors are collector motors, which are typically used in real professional hairdryers. They produce a high airflow and pressure and have a very long life. The expected average life of this motor is approx. 2000 hours.