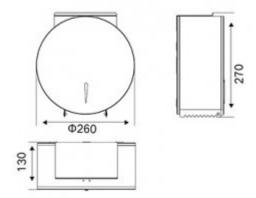

## Paper tray C7402SX

- vandal resistant construction
- smooth edges
- lid closed with a key
- standard size toilet paper
- window for viewing the amount of paper remaining

| Housing    | Stairliess steel                    |
|------------|-------------------------------------|
| Finishing  | polished                            |
| Design     | Vandal-proof execution              |
| Material   | AISI 304                            |
| Lock       | the key                             |
| Dimensions | 260 * 130 * 270mm                   |
| Window     | Yes                                 |
| Capacity   | 1 roll                              |
| Includes   | Mounting kit included, key included |