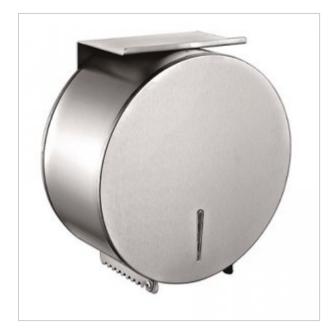

## Paper tray C7402SX

- vandal resistant construction
- smooth edges
- lid closed with a key
- standard size toilet paper
- window for viewing the amount of paper remaining

| Housing    | Stairliess steel                    |
|------------|-------------------------------------|
| Finishing  | polished                            |
| Design     | Vandal-proof execution              |
| Material   | AISI 304                            |
| Lock       | the key                             |
| Dimensions | 260 * 130 * 270mm                   |
| Window     | Yes                                 |
| Capacity   | 1 roll                              |
| Includes   | Mounting kit included, key included |

Stainlass staal

Toilet paper dispenser made of stainless steel. Matte finish. Capacity: 1 roll. Lockable with a key. Vandal. It has a window for viewing the remaining amount of paper.