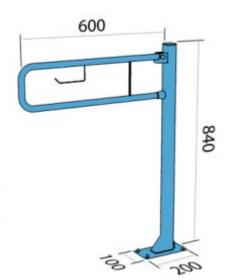

| Material               | Carbon steel                                               |
|------------------------|------------------------------------------------------------|
| Finish                 | Powder coated in white                                     |
| Type of coating        | Polyester paint                                            |
| Coating thickness      | 120 μ                                                      |
| Handrail type          | Tilting, arched, floor mounted with space for toilet paper |
| Handrail length        | 600 mm                                                     |
| Tube diameter          | Ø 25 mm                                                    |
| The wall thickness     | 1,5 mm                                                     |
| Maximum load           | 120 kg                                                     |
| Hole diameter          | Ø 6,5 mm                                                   |
| Number of fixing holes | 5                                                          |
| Includes               | 6x60 mm screws, 10x60 mm plugs                             |

Arched handrail for people with disabilities, floor mounted. With space for paper. 600 mm long, general-purpose, made of 25 mm diameter carbon steel tube, powder-coated in white. We use this type of handrail in the wc area.