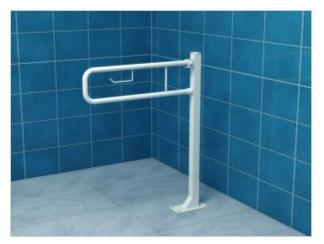

Arched handrail for people with disabilities, floor mounted. With space for paper. 600 mm long, general-purpose, made of 25 mm diameter carbon steel tube, powder-coated in white. We use this type of handrail in the wc area.