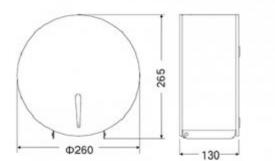

| Housing    | Stainless steel                     |
|------------|-------------------------------------|
| Finishing  | Black                               |
| Design     | Vandal-proof execution              |
| Material   | AISI 304                            |
| Lock       | the key                             |
| Dimensions | 260x265x160 mm                      |
| Window     | Yes                                 |
| Capacity   | 1 roll up to 250 mm in diameter     |
| Includes   | Mounting kit included, key included |
|            |                                     |

The C7402A paper feeder has dimensions of 260x265x130 mm. The capacity of drum will hold 1 roll of paper with a diameter of up to 250 mm. The whole thing is locked with a key, and there is a window in the casing for viewing the amount of remaining toilet paper.