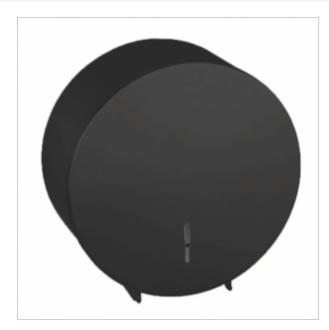

## Paper tray C7402A

- Classic shapes
- Vandal resistant construction
- Ground edges
- Locked with a key
- Fit standard mini-jumbo toilet paper rolls
- The window for viewing the amount of paper remaining

General-purpose toilet paper dispenser. The offered feeder is made of AISI 304 stainless steel in a black finish. The stainless steel 1.4301 used is a universal material that is often used in the production of sanitary products. It is highly resistant to vandalism, corrosion, rust, and most oxidizing acids.

The C7402A paper feeder has dimensions of 260x265x130 mm. The capacity of drum will hold 1 roll of paper with a diameter of up to 250 mm. The whole thing is locked with a key, and there is a window in the casing for viewing the amount of remaining toilet paper.