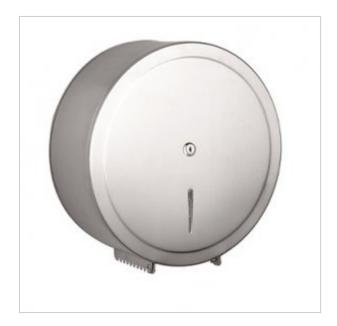

## Paper tray C7403

- high performance
- vandal resistant construction
- ground edges
- locked with a key
- fit standard jumbo toilet paper rolls
- window for viewing the amount of paper remaining

| Housing    | Stainless steel                     |
|------------|-------------------------------------|
| Finishing  | Matt                                |
| Design     | Vandal-proof execution              |
| Material   | AISI 304                            |
| Lock       | the key                             |
| Dimensions | 310 x 315 x 130 mm                  |
| Window     | Yes                                 |
| Capacity   | 1 roll up to 300 mm in diameter     |
| Includes   | Mounting kit included, key included |

Toilet paper dispenser made of stainless steel. Matte finish. Capacity: 1 roll up to 300mm in diameter. Lockable with a key. Vandal. It has a window for viewing the remaining amount of paper.