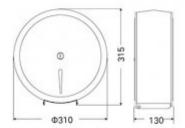

## Paper tray C7403

- high performance
- vandal resistant construction
- ground edges
- locked with a key
- fit standard jumbo toilet paper rolls
- window for viewing the amount of paper remaining

| Housing    | Stainless steel                     |
|------------|-------------------------------------|
| Finishing  | Matt                                |
| Design     | Vandal-proof execution              |
| Material   | AISI 304                            |
| Lock       | the key                             |
| Dimensions | 310 x 315 x 130 mm                  |
| Window     | Yes                                 |
| Capacity   | 1 roll up to 300 mm in diameter     |
| Includes   | Mounting kit included, key included |