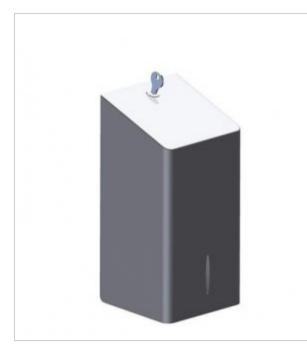

## Paper feed in sheets C7406C

- classic shapes
- vandal resistant construction
- ground edges
- locked with a key
- standard paper sheets match
- window for viewing the amount of paper remaining

| Finishing  | C7406C gloss, C7406S matt           |
|------------|-------------------------------------|
| Design     | Vandal-proof execution              |
| Material   | Stainless steel AISI 304            |
| Lock       | the key                             |
| Dimensions | 125x260x110 mm                      |
| Window     | Yes                                 |
| Capacity   | 300 sheets of toilet paper          |
| Includes   | Mounting kit included, key included |

Toilet paper dispenser in sheets made of stainless steel. Matte finish. Capacity: 400 sheets. Lockable with a key. Vandal. It has a window for viewing the remaining amount of paper.