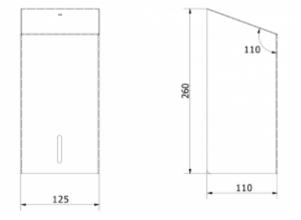

## Paper feed in sheets C7406C

- classic shapes
- vandal resistant construction
- ground edges
- locked with a key
- standard paper sheets match
- window for viewing the amount of paper remaining

| Finishing  | C7406C gloss, C7406S matt           |
|------------|-------------------------------------|
| Design     | Vandal-proof execution              |
| Material   | Stainless steel AISI 304            |
| Lock       | the key                             |
| Dimensions | 125x260x110 mm                      |
| Window     | Yes                                 |
| Capacity   | 300 sheets of toilet paper          |
| Includes   | Mounting kit included, key included |