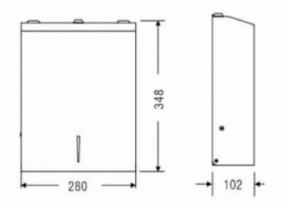

| Material   | Stainless steel AISI 304 |
|------------|--------------------------|
| Finishing  | Black                    |
| Design     | Vandal-proof execution   |
| Lock       | Key                      |
| Dimensions | 280 x 345 x 102 mm       |
| Window     | Tak                      |
| Capacity   | 400/600 towels capacity  |
|            |                          |