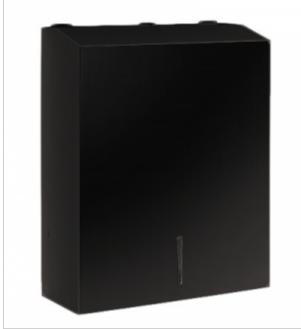

## **Towel dispenser C7102A**

- Eye-catching design
- Classic shapes
- Vandal resistant construction
- Ground edges
- Locked with a key
- Standard paper towels fit
- The window for viewing the amount of paper remaining

Paper towel dispenser made of stainless steel.Black finish. Capacity: 400-600 ZZ folded towels. Lockable with a key. Ground edges. Distribution: 1 paper towel. It has a window for viewing the remaining amount of paper.