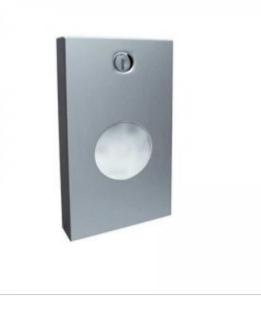

## Hygienic pouch feeder PH2F

- Made of AISI 304 stainless steel
- Two variants: PH2FC polished surface finish, PH2FS matt surface finish
- Vandal-proof construction
- Moisture resistance
- Possibility to put up to 30 hygiene bags Integrated lock
- Classic shapes
- Sanded edges
- Standard packages with hygiene bags fit

Sanitary bag dispenser made of AISI 304 stainless steel. The steel used in the production is highly resistant to corrosion, rust and moisture. This means that the offered feeder can be placed in a room exposed to increased humidity.

The offer includes two variants of the PH2F product:

• PH2FC, variant made of stainless steel with polished coating finish;

• PH2FS, variant made of stainless steel with a matt coating finish. The dimensions of the steel sanitary bag container are 95x167x24mm. The inner surface will hold up to 30 sanitary bags (1 standard pack). What&HASH39;s more, the whole thing is equipped with a solid, steel lock integrated with the surface.