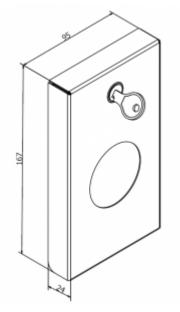

| Housing    | Stainless steel AISI 304                                 |
|------------|----------------------------------------------------------|
| Finish     | PH2FC polished surface finish, PH2FS matt surface finish |
| Design     | Vandal-proof                                             |
| Dimensions | 95x167x24mm                                              |
| Capacity   | 1 pack of hygiene bags                                   |
| Includes   | Mounting kit included, key                               |

The offer includes two variants of the PH2F product:

• PH2FC, variant made of stainless steel with polished coating finish;

• PH2FS, variant made of stainless steel with a matt coating finish. The dimensions of the steel sanitary bag container are 95x167x24mm. The inner surface will hold up to 30 sanitary bags (1 standard pack). What&HASH39;s more, the whole thing is equipped with a solid, steel lock integrated with the surface.