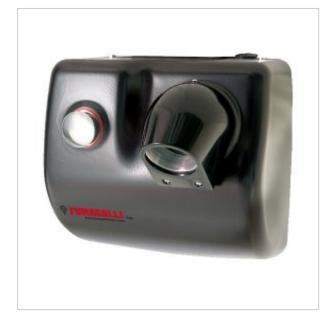

## Pool dryer MG88HA

- Ergonomic, simplicity and convenient for everyone
- Rotary nozzle
- New long-life engine with overheating sensor
- Durable, vandal-proof stainless steel construction
- Modular system for faster maintenance
- Small dimensions
- Activated with a button with automatic shutdown

Professional pool dryer, housing made of stainless steel, black finish, Ideal for use in sports centers and swimming pools.