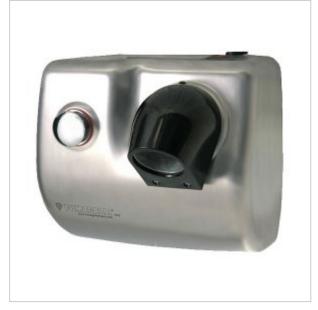

## **Pool dryer MG88HS**

- Ergonomic, simplicity and convenient for everyone
- Rotary nozzle
- New long-life engine with overheating sensor
- Durable, vandal-proof stainless steel construction
- Modular system for faster maintenance
- Small dimensions
- Activated with a button with automatic shutdown

Professional pool dryer, housing made of stainless steel, matte finish, Ideal for use in sports centers and swimming pools.