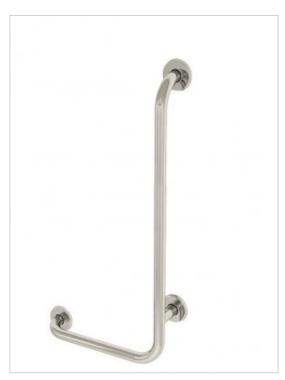

## Handrail for the left-angled left 60 / 110cm PSP 134L

- Two finishing options available: gloss (PSP 134L) or mat (PSM 134L)
- Smooth edges to prevent accidental catching and injury
- Maximum lifting capacity of 180 kg
- Made of AISI 304 stainless steel, resistant to corrosion, rust and some acids
- Can be installed in rooms exposed to moisture
- Mounting kit included masking rosettes with a snap system
- Easy to clean Certificate of the Polish Institute of Hygiene
- CE declaration of conformity
- National Declaration of Performance

Left angle handrail, "L" type, for the disabled, for general use, made of a 32 mm diameter tube, made of AISI 304 stainless steel. The steel used in the production is highly resistant to corrosion, rust, and some acids. Such properties make each handrail made of AISI 304 steel an ideal solution for rooms exposed to moisture. The presented handrail has dimensions of 600 x 1100 mm, its maximum load capacity is 180 kg, and, importantly, it is available in two finishing options - matt or gloss. The L-type handrails can be used in the washbasin, shower, and toilet areas. In addition, the 134P series handles are equipped with masking rosettes with a snap-in system, which allows the installation of the rosette without the use of mounting glue.