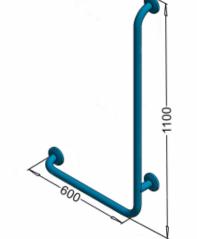

## Handrail for the left-angled left 60 / 110cm PSP 134L

- Two finishing options available: gloss (PSP 134L) or mat (PSM 134L)
- Smooth edges to prevent accidental catching and injury
- Maximum lifting capacity of 180 kg
- Made of AISI 304 stainless steel, resistant to corrosion, rust and some acids
- Can be installed in rooms exposed to moisture
- Mounting kit included masking rosettes with a snap system
- Easy to clean Certificate of the Polish Institute of Hygiene
- CE declaration of conformity
- National Declaration of Performance

| Material                | AISI 304 stainless steel           |
|-------------------------|------------------------------------|
| finish                  | Gloss (PSP 134L) or Mat (PSM 134L) |
| Handrail type           | Left-angled                        |
| Handrail length         | 600x1100 mm                        |
| Tube diameter           | Ø 32 mm                            |
| The wall thickness :    | 1,5 mm                             |
| Maximum capacity        | 180 kg                             |
| Hole diameter           | Ø7mm                               |
| Number of fixing holes: | 9                                  |
| Includes                | 6x65 mm screws, 8x65 mm plugs      |

Left angle handrail, "L" type, for the disabled, for general use, made of a 32 mm diameter tube, made of AISI 304 stainless steel. The steel used in the production is highly resistant to corrosion, rust, and some acids. Such properties make each handrail made of AISI 304 steel an ideal solution for rooms exposed to moisture. The presented handrail has dimensions of 600 x 1100 mm, its maximum load capacity is 180 kg, and, importantly, it is available in two finishing options - matt or gloss. The L-type handrails can be used in the washbasin, shower, and toilet areas. In addition, the 134P series handles are equipped with masking rosettes with a snap-in system, which allows the installation of the rosette without the use of mounting glue.