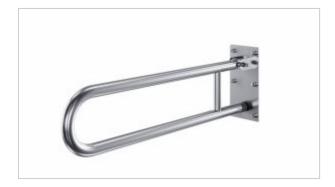

## Arched handrail for disabled **70cm PSP 670**

- Stainless steel cap nuts
- Corrosion resistant
- Mounting kit included
- Easy to clean

| Material                | AISI 304 stainless steel         |
|-------------------------|----------------------------------|
| finish                  | Gloss                            |
| Handrail type           | Tilting, arched, wall mouted     |
| Handrail length         | 700 mm                           |
| Tube diameter           | Ø 32 mm                          |
| The wall thickness :    | 1,5 mm                           |
| Maximum capacity        | 180 kg                           |
| Hole diameter           | Ø 10 mm                          |
| Number of fixing holes: | 6                                |
| Includes                | 8x100 mm screws, 12x100 mm plugs |

Arch hand-tilt, wall, for disabled people, 700 mm long, generalpurpose, made of polished stainless steel tube or matt 32 mm diameter. We use this type of handrail in the washbasin, shower, and toilet area.