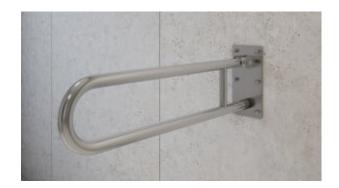

## Arched handrail for disabled **70cm PSP 670**

- Stainless steel cap nuts
- Corrosion resistant
- Mounting kit included
- Easy to clean

| Material                | AISI 304 stainless steel         |
|-------------------------|----------------------------------|
| finish                  | Gloss                            |
| Handrail type           | Tilting, arched, wall mouted     |
| Handrail length         | 700 mm                           |
| Tube diameter           | Ø 32 mm                          |
| The wall thickness :    | 1,5 mm                           |
| Maximum capacity        | 180 kg                           |
| Hole diameter           | Ø 10 mm                          |
| Number of fixing holes: | 6                                |
| Includes                | 8x100 mm screws, 12x100 mm plugs |

Arch hand-tilt, wall, for disabled people, 700 mm long, generalpurpose, made of polished stainless steel tube or matt 32 mm diameter. We use this type of handrail in the washbasin, shower, and toilet area.