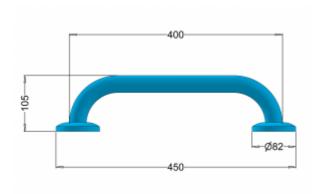

| Material                | AISI 304 stainless steel         |
|-------------------------|----------------------------------|
| finish                  | Gloss (PSP 444) or Mat (PSM 444) |
| Handrail type           | Straight                         |
| Handrail length         | 400 mm                           |
| Tube diameter           | Ø 32 mm                          |
| The wall thickness :    | 1,5 mm                           |
| Maximum capacity        | 180 kg                           |
| Hole diameter           | Ø8 mm                            |
| Number of fixing holes: | 6                                |
| Includes                | 6x70mm screws, 8x65mm pins       |

The handrail 444 is made of a 32 mm tube. Its length is up to 400 mm, and the maximum load capacity is up to 180 kg. It is adapted for wall mounting through masking rosettes with a block system. Moreover, thanks to the click system, the rosettes can be attached without the use of mounting glue.