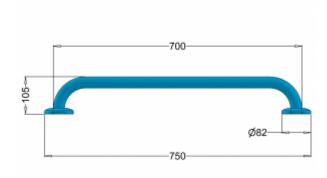

| Material                | AISI 304 stainless steel         |
|-------------------------|----------------------------------|
| finish                  | Gloss (PSP 777) or Mat (PSM 777) |
| Handrail type           | Straight                         |
| Handrail length         | 700 mm                           |
| Tube diameter           | Ø 32 mm                          |
| The wall thickness :    | 1,5 mm                           |
| Maximum capacity        | 180 kg                           |
| Hole diameter           | Ø8 mm                            |
| Number of fixing holes: | 6                                |
| Includes                | 6x70mm screws, 8x65mm pins       |

The handrail 777 is made of a 32 mm tube. Its length is up to 700 mm, and the maximum load capacity is up to 180 kg. It is adapted for wall mounting through masking rosettes with a block system. Moreover, thanks to the click system, the rosettes can be attached without the use of mounting glue.