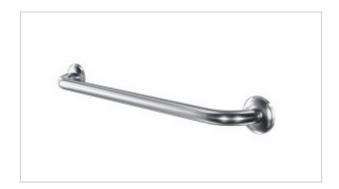

## Handrail for disabled people 70cm PSP 777

- Two finishing options available: gloss (PSP 777) or mat (PSM 777)
- Smooth edges to prevent accidental catching and injury
- Masking rosettes with a click system
- Maximum lifting capacity of 180 kg
- Made of AISI 304 stainless steel
- Resistant to moisture, corrosion, rust and some acids
- Mounting kit included
- Easy to clean
- Certificate of the Polish Institute of Hygiene
- CE declaration of conformity
- National Declaration of Performance

Product guarantee for practical competence, access to the area and the washbasin, shower toilet. Straight handrails can be a tool not only in bathrooms but also wherever there is one - as long as the assembly area has been appropriately needed. The 777 handrail is made of AISI304 steel and is available in two surface variants (satin or polished finish).

The handrail 777 is made of a 32 mm tube. Its length is up to 700 mm, and the maximum load capacity is up to 180 kg. It is adapted for wall mounting through masking rosettes with a block system. Moreover, thanks to the click system, the rosettes can be attached without the use of mounting glue.