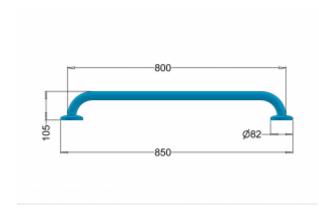

| Material                | AISI 304 stainless steel           |
|-------------------------|------------------------------------|
| finish                  | Gloss (PSP 888) or Satin (PSM 888) |
| Handrail type           | Straight                           |
| Handrail length         | 800 mm                             |
| Tube diameter           | Ø 32 mm                            |
| The wall thickness :    | 1,5 mm                             |
| Maximum capacity        | 180 kg                             |
| Hole diameter           | Ø 8 mm                             |
| Number of fixing holes: | 6                                  |
| Includes                | 6x70mm screws, 8x65mm pins         |

The handrail 888 is made of a 32 mm tube. Its length is up to 800 mm, and the maximum load capacity is up to 180 kg. It is adapted for wall mounting through masking rosettes with a block system. Moreover, thanks to the click system, the rosettes can be attached without the use of mounting glue.