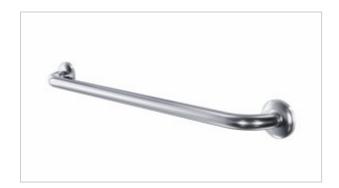

## Handrail for disabled people 80cm PSP 888

- Two finishing options available: gloss (PSP 888) or mat (PSM 888)
- Smooth edges to prevent accidental catching and injury
- Masking rosettes with a click system
- Maximum lifting capacity of 180 kg
- Made of AISI 304 stainless steel
- Resistant to moisture, corrosion, rust and some acids
- Mounting kit included
- Easy to clean
- Certificate of the Polish Institute of Hygiene
- CE declaration of conformity
- National Declaration of Performance

Product guarantee for practical competence, access to the area and the washbasin, shower toilet. Straight handrails can be a tool not only in bathrooms but also wherever there is one - as long as the assembly area has been appropriately needed. The 888 handrail is made of AISI304 steel and is available in two surface variants (satin or polished finish).

The handrail 888 is made of a 32 mm tube. Its length is up to 800 mm, and the maximum load capacity is up to 180 kg. It is adapted for wall mounting through masking rosettes with a block system. Moreover, thanks to the click system, the rosettes can be attached without the use of mounting glue.