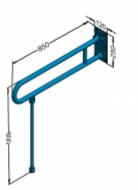

## **Tilting handrail for disabled** 85cm with leg PSP 685N

- Stainless steel cap nuts
- Corrosion resistant
- Mounting kit included
- Easy to clean

| Material                | AISI 304 stainless steel         |
|-------------------------|----------------------------------|
| finish                  | Gloss                            |
| Handrail type           | Tilting, arched, wall mouted     |
| Handrail length         | 850 mm                           |
| Tube diameter           | Ø 32 mm                          |
| The wall thickness :    | 1,5 mm                           |
| Maximum capacity        | 180 kg                           |
| Hole diameter           | Ø 12 mm                          |
| Number of fixing holes: | 6                                |
| Includes                | 8x100 mm screws, 12x100 mm plugs |

Arch hand-tilt, wall, for disabled people, 850 mm long, generalpurpose, made of polished or matt stainless steel tube fi 32. We use this type of handrail in the washbasin, shower, and toilet area.