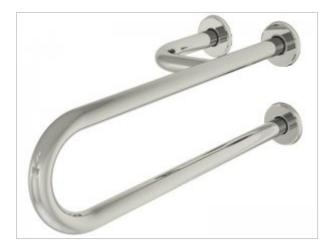

## Handrail for disabled basin tripod left 55cm PTP 155L

- Masking rosettes with a click system
- Corrosion-resistant
- Mounting kit included
- Easy to clean

| Material                | AISI 304 stainless steel      |
|-------------------------|-------------------------------|
| Handrail type           | Basin left                    |
| Handrail length         | 550 mm                        |
| Tube diameter           | Ø 25 mm                       |
| The wall thickness :    | 1,5 mm                        |
| Maximum capacity        | 120 kg                        |
| Hole diameter           | Ø 8 mm                        |
| Number of fixing holes: | 9                             |
| Includes                | 6x65 mm screws, 8x65 mm plugs |

Left basin handrail for disabled people, 550 mm long, generalpurpose, made of stainless steel tube, 25 mm diameter. We use this type of handrail in the washbasin. The handles are equipped with masking rosettes with a click system, which allows mounting the masking rosette without the use of mounting glue.