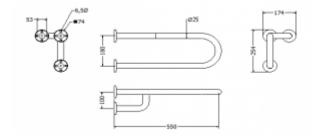

## Handrail for disabled basin tripod left 55cm PTP 155L

- Masking rosettes with a click system
- Corrosion-resistant
- Mounting kit included
- Easy to clean

| Material                | AISI 304 stainless steel      |
|-------------------------|-------------------------------|
| Handrail type           | Basin left                    |
| Handrail length         | 550 mm                        |
| Tube diameter           | Ø 25 mm                       |
| The wall thickness :    | 1,5 mm                        |
| Maximum capacity        | 120 kg                        |
| Hole diameter           | Ø 8 mm                        |
| Number of fixing holes: | 9                             |
| Includes                | 6x65 mm screws, 8x65 mm plugs |

Left basin handrail for disabled people, 550 mm long, generalpurpose, made of stainless steel tube, 25 mm diameter. We use this type of handrail in the washbasin. The handles are equipped with masking rosettes with a click system, which allows mounting the masking rosette without the use of mounting glue.