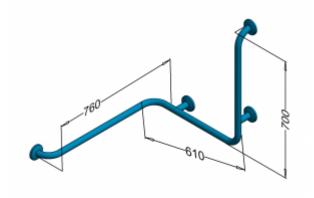

| Material                | AISI 304 stainless steel      |
|-------------------------|-------------------------------|
| finish                  | Gloss                         |
| Handrail type           | left Bathtub shower           |
| Handrail length         | 760x610x700 mm                |
| Tube diameter           | Ø 32 mm                       |
| The wall thickness :    | 1,5 mm                        |
| Maximum capacity        | 180 kg                        |
| Hole diameter           | Ø7 mm                         |
| Number of fixing holes: | 12                            |
| Includes                | 6x65 mm screws, 8x65 mm plugs |

Left-hand shower handrail for people with disabilities 760x610x700mm long, general-purpose, made of polished or matt stainless steel 32 mm diameter. We use this type of handrail in the shower area. The handles are equipped with masking rosettes with a click system, which allows mounting the masking rosette without the use of mounting glue.