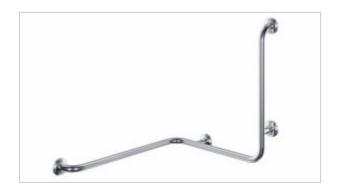

## Handrail for the disabled left hand shower 70/61 / 75cm PSP **PSP 135L**

- Two finishing options available: gloss (PSP 136) or mat (PSM 136)
- Maximum lifting capacity of 180 kg
- Made of AISI 304 stainless steel, resistant to corrosion, rust, and some acids
- Can be installed in rooms exposed to moisture
- The mounting kit included masking rosettes with a snap system
- Easy to clean

Left-hand shower handrail for people with disabilities 760x610x700mm long, general-purpose, made of polished or matt stainless steel 32 mm diameter. We use this type of handrail in the shower area. The handles are equipped with masking rosettes with a click system, which allows mounting the masking rosette without the use of mounting glue.