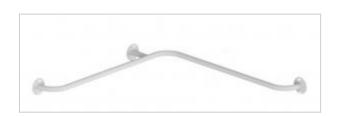

## **Angular horizontal** shower rail 75 / 75cm 32-UK75

- Mounting kit included
- Silicone pads to eliminate unevenness
- Easy to clean

Handrail for the disabled - angled, horizontal, shower with grilles attached to the wall 750x750 mm long, made of 32 mm diameter carbon steel tube, powder-coated white. We use this type of handrail in the shower area.