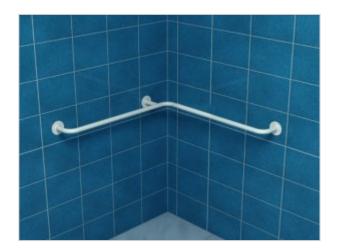

## Angular horizontal handrail for shower 75 / 75cm UK75

- Mounting kit included
- Silicone pads to eliminate unevenness
- Easy to clean

Handrail for the disabled, angled, horizontal, a shower mounted to the wall 750x750 mm long, made of 25 mm diameter carbon steel tube, powder-coated white. We use this type of handrail in the shower area.