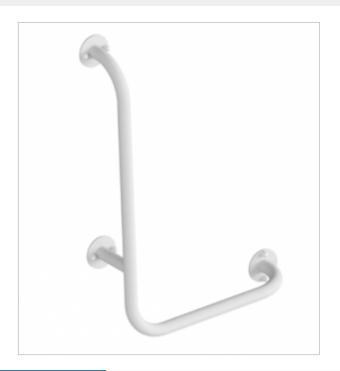

## Right angular handrail 60 / 40cm **32-UKP**

- Mounting kit included
- Silicone pads to eliminate unevenness
- Easy to clean

Handrail for the disabled, right angled with grilles, attached to the wall, 600x400 mm long, made of 32 mm diameter carbon steel tube, powder-coated, white. We use this type of handrail in the shower and toilet area. The distance of the handrail from the wall to the center of the tube is 100 mm.