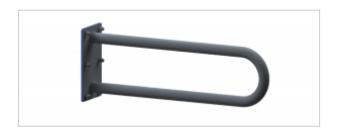

Handrail for disabled people, arched, fixed, 600 mm long, generalpurpose, made of 32 mm diameter carbon steel tube, black powder coated. We use this type of handrail in the washbasin, shower, and toilet area.

- Smooth edges to prevent accidental catching and injury
- Maximum lifting capacity of 180 kg
- Made of carbon steel
- Mounting kit included
- Silicone pads to eliminate unevenness
- Black finish
- Easy to clean
- Certificate of the Polish Institute of Hygiene
- CE declaration of conformity
- National Declaration of Performance