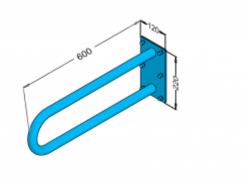

| Material               | Carbon steel           |
|------------------------|------------------------|
| Finish                 | Powder coated in black |
| Type of coating        | Polyester paint        |
| Coating thickness      | 120 μ                  |
| Handrail type          | Fixed, arched, wall    |
| Handrail length        | 600 mm                 |
| Tube diameter          | Ø 32mm                 |
| The wall thickness     | 1,5 mm                 |
| Maximum load           | 180 kg                 |
| Hole diameter          | Ø 9 mm                 |
| Number of fixing holes | 6                      |

Handrail for disabled people, arched, fixed, 600 mm long, generalpurpose, made of 32 mm diameter carbon steel tube, black powder coated. We use this type of handrail in the washbasin, shower, and toilet area.