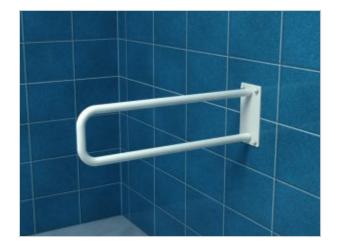

## **Fixed arched railing 60cm UR6s**

- Screw covers
- Mounting kit included
- Silicone pads to eliminate unevenness
- Easy to clean

| Material               | Carbon steel                   |
|------------------------|--------------------------------|
| Finish                 | white                          |
| Type of coating        | Polyester paint                |
| Coating thickness      | 120 μ                          |
| Handrail type          | Fixed, arched, wall            |
| Handrail length        | 600 mm                         |
| Tube diameter          | Ø 25 mm                        |
| The wall thickness     | 1,5 mm                         |
| Maximum load           | 180 kg                         |
| Hole diameter          | Ø 6,5 mm                       |
| Number of fixing holes | 4                              |
| Includes               | 6x60 mm screws, 10x60 mm plugs |

Handrail for disabled people, arched, fixed, 600 mm long, generalpurpose, made of 25 mm diameter carbon steel tube, white powder coated. We use this type of handrail in the washbasin, shower, and toilet area.