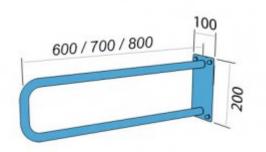

## **Fixed arched railing 60cm UR6s**

- Screw covers
- Mounting kit included
- Silicone pads to eliminate unevenness
- Easy to clean

| Material               | Carbon steel                   |
|------------------------|--------------------------------|
| Finish                 | white                          |
| Type of coating        | Polyester paint                |
| Coating thickness      | 120 μ                          |
| Handrail type          | Fixed, arched, wall            |
| Handrail length        | 600 mm                         |
| Tube diameter          | Ø 25 mm                        |
| The wall thickness     | 1,5 mm                         |
| Maximum load           | 180 kg                         |
| Hole diameter          | Ø 6,5 mm                       |
| Number of fixing holes | 4                              |
| Includes               | 6x60 mm screws, 10x60 mm plugs |

Handrail for disabled people, arched, fixed, 600 mm long, generalpurpose, made of 25 mm diameter carbon steel tube, white powder coated. We use this type of handrail in the washbasin, shower, and toilet area.