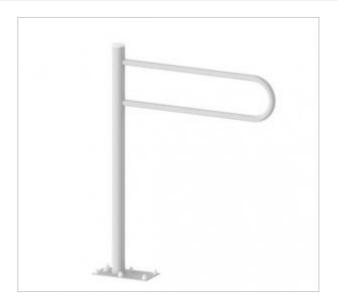

| Material               | Carbon steel                   |
|------------------------|--------------------------------|
| Finish                 | Powder coated in white         |
| Type of coating        | Polyester paint                |
| Coating thickness      | 120 μ                          |
| Handrail type          | Fixed, arched, floor           |
| Handrail length        | 500 mm                         |
| Tube diameter          | Ø 32mm                         |
| The wall thickness     | 1,5 mm                         |
| Maximum load           | 120 kg                         |
| Hole diameter          | Ø 6,5 mm                       |
| Number of fixing holes | 4                              |
| Includes               | 6x60 mm screws, 10x60 mm plugs |

## **Arch handrail stood** floor 50cm 32-URP5s

- Screw covers
- Mounting kit included
- Silicone pads to eliminate unevenness
- Easy to clean

Handrail for disabled people, arched, fixed, floor-mounted, 500 mm long, general-purpose, made of 32 mm diameter carbon steel tube, powder-coated, white. We use this type of handrail in the washbasin, shower, and toilet area.