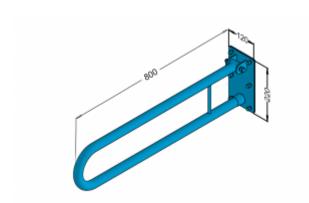

| Material               | Carbon steel           |
|------------------------|------------------------|
| Finish                 | Powder coated in black |
| Type of coating        | Polyester paint        |
| Coating thickness      | 120 μ                  |
| Handrail type          | Tilting, arched, wall  |
| Handrail length        | 800 mm                 |
| Tube diameter          | Ø 32mm                 |
| The wall thickness     | 1,5 mm                 |
| Maximum load           | 120 kg                 |
| Hole diameter          | Ø 9 mm                 |
| Number of fixing holes | 6                      |
| Includes               | Mounting kit           |

## 80cm curved handrail 32-**UR8-9005**

- Screw covers
- Mounting kit included
- Silicone pads to eliminate unevenness
- Easy to clean

Handrail for disabled people, arched, tilting, wall-mounted, length 800 mm, general-purpose, made of 32 mm diameter carbon steel tube, black powder coated. We use this type of handrail in the washbasin, shower, and toilet area.