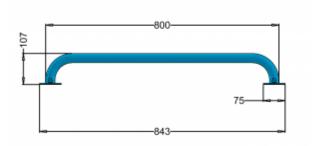

| Material               | Carbon steel           |
|------------------------|------------------------|
| Finish                 | Powder coated in black |
| Type of coating        | Polyester paint        |
| Coating thickness      | 120 µ                  |
| Handrail type          | Straight               |
| Handrail length        | 800 mm                 |
| Tube diameter          | Ø 32mm                 |
| The wall thickness     | 1,5 mm                 |
| Maximum load           | 180 kg                 |
| Hole diameter          | Ø 9 mm                 |
| Number of fixing holes | 4                      |
| Includes               | Mounting kit           |

The black handrail for the disabled is an indispensable equipment for barrier-free bathrooms.

The black handrail is made of a carbon steel tube with a diameter of 32 mm and a wall thickness of 1.5 mm. It is black polyester paint coated. Its length is up to 800 mm, with a maximum load capacity is up to 180 kg.