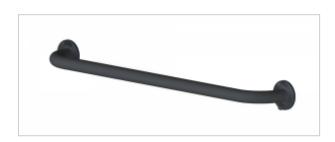

## Straight handrail 80cm 32-**UP8-9005**

- Smooth edges to prevent accidental catching and injury
- Maximum lifting capacity of 180 kg
- Made of carbon steel
- Mounting kit included
- Silicone pads to eliminate unevenness
- Black finish
- Easy to clean
- Certificate of the Polish Institute of Hygiene
- CE declaration of conformity
- National Declaration of Performance

The black handrail for the disabled is an indispensable equipment for barrier-free bathrooms.

The black handrail is made of a carbon steel tube with a diameter of 32 mm and a wall thickness of 1.5 mm. It is black polyester paint coated. Its length is up to 800 mm, with a maximum load capacity is up to 180 kg.