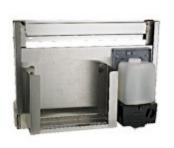

## Recess set with automatic soap dispenser C7011

- eye-catching design
- large capacity
- classic shapes
- vandal resistant construction
- plastic soap container
- does not require expensive soap cartridges
- dosing precision

Recess set for installation behind the mirror or wall. Equipped with an automatic soap dispenser with a capacity of 1200 ML and a paper towel dispenser ZZ with a capacity of 300/400 paper towels. The casing is made of matt stainless steel.