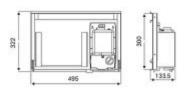

| Housing    | Stainless steel, 1.2mm thick |
|------------|------------------------------|
| Finishing  | Matt                         |
| Design     | Matt finish                  |
| Material   | AISI 304                     |
| Dimensions | 495 x 322 x 110 mm           |
| Assembly   | Behind the mirror or wall    |
| Capacity   | 1L of soap, 300/400 towels   |
| Includes   | Mounting kit included        |