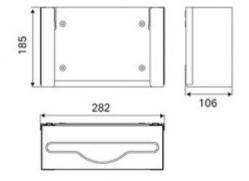

## **Recess towel rail C7111**

- eye-catching design
- classic shapes
- vandal resistant construction
- ground edges standard paper towels fit

| Housing    | Stainless steel                     |
|------------|-------------------------------------|
| Finishing  | Matt                                |
| Design     | Vandal-proof execution              |
| Material   | AISI 304                            |
| Lock       | Key                                 |
| Dimensions | 282 x 185 x 106 mm                  |
| Window     | Tak                                 |
| Capacity   | 200/300 towels                      |
| Includes   | Mounting kit included, key included |