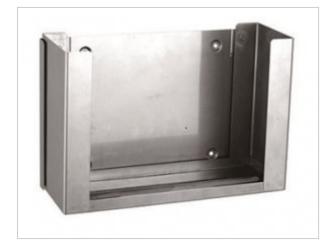

## **Recess towel rail C7111**

- eye-catching design
- classic shapes
- vandal resistant construction
- ground edges standard paper towels fit

| Housing    | Stainless steel                     |
|------------|-------------------------------------|
| Finishing  | Matt                                |
| Design     | Vandal-proof execution              |
| Material   | AISI 304                            |
| Lock       | Key                                 |
| Dimensions | 282 x 185 x 106 mm                  |
| Window     | Tak                                 |
| Capacity   | 200/300 towels                      |
| Includes   | Mounting kit included, key included |