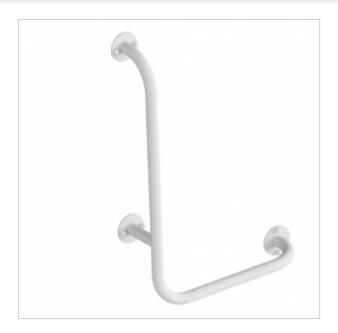

## Material Carbon steel Finish Powder coated in white Type of coating Polyester paint Coating thickness 120 μ Handrail type Right-angled Handrail length 600x1100 mm Tube diameter Ø 32mm The wall thickness 1,5 mm Maximum load 180 kg Hole diameter Ø 6,5 mm Number of fixing holes Includes 3.5x60 mm screws, 10x60 mm plugs

## carbon steel tube, powder-coated, white. We use this type of handrail in the shower and toilet area. The distance of the handrail from the wall to the center of the tube is 100 mm.

## Right angle handrail 60 /110cm 32-UKP6/11

- Mounting kit included
- Silicone pads to eliminate unevenness
- Easy to clean