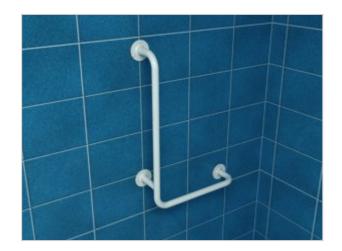

## Material Carbon steel **Finish** Powder-coated in white Polyester paint Type of coating Coating thickness 120 μ Right-angled Handrail type 600x1100 mm Handrail length Tube diameter Ø 25 mm The wall thickness 1,5 mm Maximum load 180 kg

## Right angle handrail 60/110cm UKP6/11

- Mounting kit included
- Silicone pads to eliminate unevenness
- Easy to clean

Handrail for the disabled angled right, attached to the wall, 600x1100 mm long, made of 25 mm diameter carbon steel tube, powder-coated white. We use this type of handrail in the shower and toilet area. The distance of the handrail from the wall to the center of the tube is 90 mm.