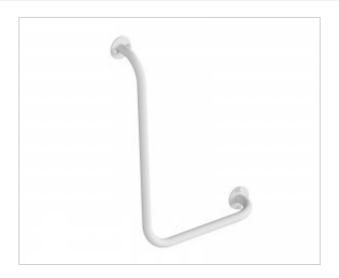

| Material               | Carbon steel                     |
|------------------------|----------------------------------|
| Finish                 | Powder coated in white           |
| Type of coating        | Polyester paint                  |
| Coating thickness      | 120 μ                            |
| Handrail type          | Right-angled                     |
| Handrail length        | 600x300 mm                       |
| Tube diameter          | Ø 32mm                           |
| The wall thickness     | 1,5 mm                           |
| Maximum load           | 180 kg                           |
| Hole diameter          | Ø 6,5 mm                         |
| Number of fixing holes | 4                                |
| Includes               | 3.5x60 mm screws, 10x60 mm plugs |

## Right angle handrail 60/30cm 32-UKP 3/6

- Mounting kit included
- Silicone pads to eliminate unevenness
- Easy to clean

carbon steel tube, powder-coated, white. We use this type of handrail in the shower and toilet area. The distance of the handrail from the wall to the center of the tube is 100 mm.