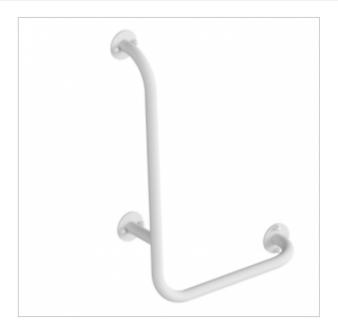

| Material               | Carbon steel                     |
|------------------------|----------------------------------|
| Finish                 | Powder coated in white           |
| Type of coating        | Polyester paint                  |
| Coating thickness      | 120 μ                            |
| Handrail type          | Right-angled                     |
| Handrail length        | 800x400 mm                       |
| Tube diameter          | Ø 32mm                           |
| The wall thickness     | 1,5 mm                           |
| Maximum load           | 180 kg                           |
| Hole diameter          | Ø 6,5 mm                         |
| Number of fixing holes | 9                                |
| Includes               | 3.5x60 mm screws, 10x60 mm plugs |

## Right angle handrail 80 / 40cm 32-UKP8/4

- Mounting kit included
- Silicone pads to eliminate unevenness
- Easy to clean

carbon steel tube, powder-coated, white. We use this type of handrail in the shower and toilet area. The distance of the handrail from the wall to the center of the tube is 100 mm.