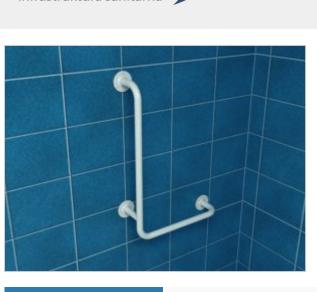

## Right angular handrail 60 / 40cm UKP

Mounting kit included

+48 22 499 59 50, +48 22 499 59 51

- Silicone pads to eliminate unevenness
- Easy to clean

| Material               | Carbon steel                              |
|------------------------|-------------------------------------------|
| Finish                 | Powder coated in white                    |
| Type of coating        | Polyester paint                           |
| Coating thickness      | 120 μ                                     |
| Handrail type          | Right-angled                              |
| Handrail length        | 600x400 mm                                |
| Tube diameter          | Ø 25 mm                                   |
| The wall thickness     | 1,5 mm                                    |
| Maximum load           | 180 kg                                    |
| Hole diameter          | Ø 6,5 mm                                  |
| Number of fixing holes | 9                                         |
| Includes               | Includes 3.5x60 mm screws, 10x60 mm plugs |

0 004

Handrail for the disabled angled right, mounted to the wall, 600x400 mm long, made of 25 mm diameter carbon steel tube, powder-coated, white. We use this type of handrail in the shower and toilet area. The distance of the handrail from the wall to the center of the tube is 90 mm.